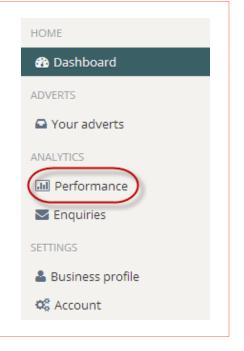

From your Dashboard homepage, select '**Performance**' from the options on the left.

Your **'Performance Summary'** will display impressions, clicks, enquiries and additional metrics in the following format: