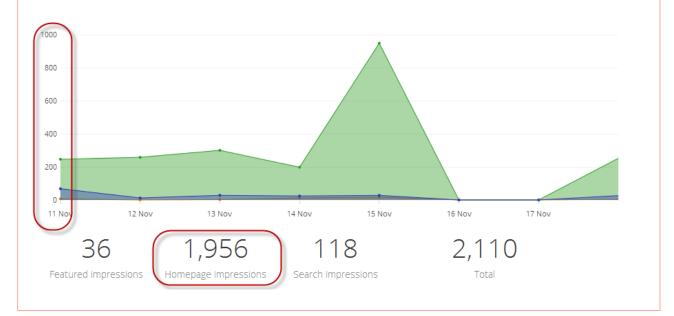

Note that the left axis will alter depending on the metrics you are viewing. For example, if you added **'Homepage impressions'** into the above graph, the axis would change to accommodate this data, and **'Featured impressions'** and **'Search impressions'** will move to the correct position according to the updated axis scale.