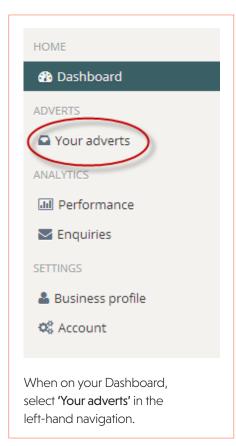

#### View and export detailed 'Performance reports'

| <b>T</b> FILTER YOUR RESULTS                                                                                  |      |  |  |  |  |
|---------------------------------------------------------------------------------------------------------------|------|--|--|--|--|
| STATE                                                                                                         |      |  |  |  |  |
| Live                                                                                                          | 1868 |  |  |  |  |
| Drafts                                                                                                        | 786  |  |  |  |  |
| DATE CREATED                                                                                                  |      |  |  |  |  |
| Today                                                                                                         | 0    |  |  |  |  |
| Less than 24 hours                                                                                            | 0    |  |  |  |  |
| Less than 3 days                                                                                              | 0    |  |  |  |  |
| Less than 1 week                                                                                              | 0    |  |  |  |  |
| Less than 1 month                                                                                             | 2654 |  |  |  |  |
| Less than 6 months                                                                                            | 2654 |  |  |  |  |
| Less than 1 year                                                                                              | 2654 |  |  |  |  |
| collapse 📥                                                                                                    |      |  |  |  |  |
| PROPERTY TYPES                                                                                                |      |  |  |  |  |
| Office                                                                                                        | 1264 |  |  |  |  |
| Offices                                                                                                       | 1161 |  |  |  |  |
|                                                                                                               | 750  |  |  |  |  |
| show all 10 💌                                                                                                 |      |  |  |  |  |
| To run a report on two or mo<br>adverts at once, use the filter<br>options on the left-hand side<br>the page. | ring |  |  |  |  |