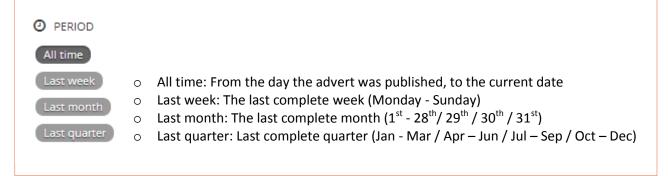

#### You can change the view of your graph both by

- Time range: this is the period of time you are reporting on,
- i.e. All time: From the day the advert was published, to the current date
- Last week: The last complete week (Monday Sunday)
- Last month: The last complete month (1st 28th/ 29th / 30th / 31st)
- Last quarter: Last complete quarter (Jan Mar / Apr Jun / Jul Sep / Oct Dec)
- Day, week or month view: this determines the scale of time in which the graph is displaying