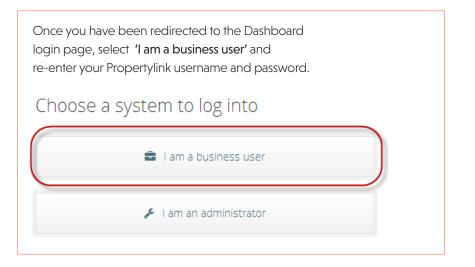

To access your Dashboard, you need to be logged in on the main site (http://propertylink.estatesgazette.com). Click on 'Dashboard' and you will be redirected. The UK's commercial property listings site, brought to you by Estates Gazette Find an agent Tenant advice About us Privacy & cookies Marketing options Dashboard Search for a property Search by location e.g. county, town or postcode