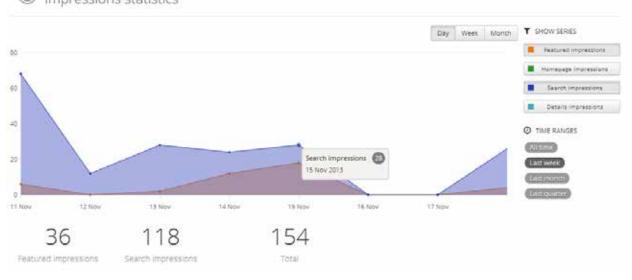

For example, if you needed to run a report on:

show/hide the correlating statistics in the graph.

- The last (complete) week; how many Search impressions and Featured impressions were generated
- What was the performance breakdown on a day-by-day basis

Featured impressions
 Homepage impressions
 Search impressions
 Details impressions

To show this graph, you would click on **'Homepage impressions'** and **'Details impressions'** to deselect them, hiding them from the graph. Click on **'Last week'** under Time ranges, and **'Day'** at the top to specify that you wish to view the metrics on a day-by-day basis. You will notice that because you deselected **'Homepage impressions'** and **'Details impressions'**, they have also been hidden from the summary below the graph. Simply click on any hidden metrics, to add them back into the graph.

Impressions statistics

**Reporting Adverts on Propertylink** 

TIP

Hover over the points on the graph to see the exact metric, in this case, how many Search impressions were generated on 15 November is shown in the example above.